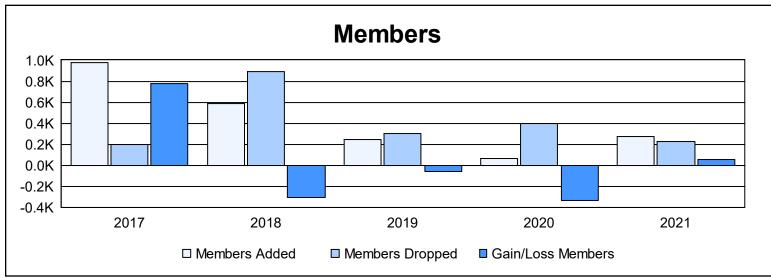

District 388 As of June 2021 Cumulative

| Year      | New<br>Clubs | Dropped<br>Clubs | Gain/<br>Loss<br>Clubs | New<br>Members | Charter<br>Members | Reinstate<br>Members | Transfer<br>Members | Total<br>Member<br>Added | Total<br>Members<br>Dropped | Gain/<br>Loss<br>Members |
|-----------|--------------|------------------|------------------------|----------------|--------------------|----------------------|---------------------|--------------------------|-----------------------------|--------------------------|
| 2016-2017 | 9            | 1                | 8                      | 593            | 373                | 5                    | 4                   | 975                      | 200                         | 775                      |
| 2017-2018 | 5            | 1                | 4                      | 395            | 168                | 8                    | 14                  | 585                      | 895                         | -310                     |
| 2018-2019 | 0            | 1                | -1                     | 225            | 5                  | 4                    | 10                  | 244                      | 304                         | -60                      |
| 2019-2020 | 0            | 1                | -1                     | 27             | 22                 | 7                    | 7                   | 63                       | 395                         | -332                     |
| 2020-2021 | 0            | 0                | 0                      | 260            | 1                  | 9                    | 3                   | 273                      | 221                         | 52                       |
| Average   | 3            | 1                | 2                      | 300            | 114                | 7                    | 8                   | 428                      | 403                         | 25                       |