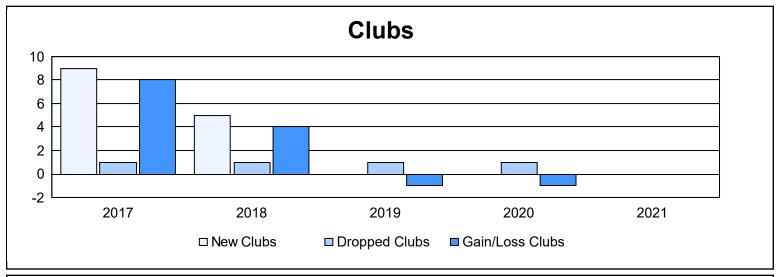

District 388 As of June 2021 Cumulative

| Year      | New<br>Clubs | Dropped<br>Clubs | Gain/<br>Loss<br>Clubs | New<br>Members | Charter<br>Members | Reinstate<br>Members | Transfer<br>Members | Total<br>Member<br>Added | Total<br>Members<br>Dropped | Gain/<br>Loss<br>Members |
|-----------|--------------|------------------|------------------------|----------------|--------------------|----------------------|---------------------|--------------------------|-----------------------------|--------------------------|
| 2016-2017 | 9            | 1                | 8                      | 593            | 373                | 5                    | 4                   | 975                      | 200                         | 775                      |
| 2017-2018 | 5            | 1                | 4                      | 395            | 168                | 8                    | 14                  | 585                      | 895                         | -310                     |
| 2018-2019 | 0            | 1                | -1                     | 225            | 5                  | 4                    | 10                  | 244                      | 304                         | -60                      |
| 2019-2020 | 0            | 1                | -1                     | 27             | 22                 | 7                    | 7                   | 63                       | 395                         | -332                     |
| 2020-2021 | 0            | 0                | 0                      | 260            | 1                  | 9                    | 3                   | 273                      | 221                         | 52                       |
| Average   | 3            | 1                | 2                      | 300            | 114                | 7                    | 8                   | 428                      | 403                         | 25                       |